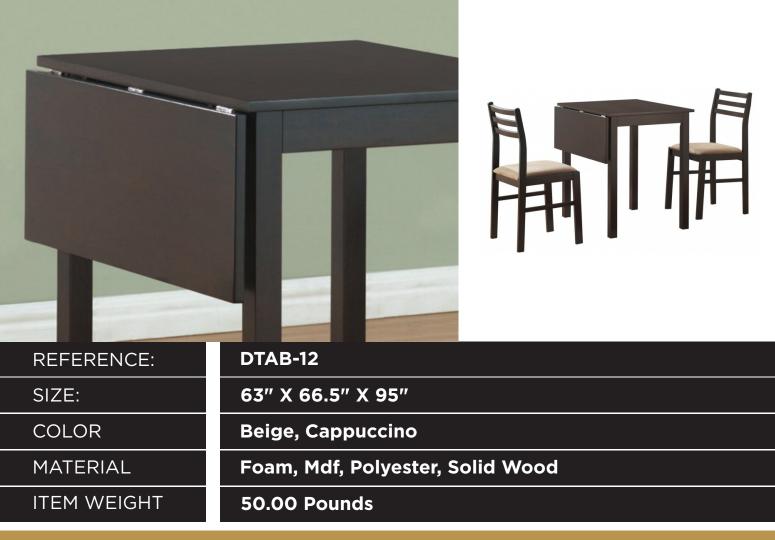

## CAPPUCCINO BEIGE Solid Wood Foam Polyester Blend 3PCS Dining Set

## **DESCRIPTION:**

Upgrade your dining room by giving it a touch of class with this contemporary dining set. It has a classy and elegant design that will definitely diversify your interior and remove any hint of monotony. Not to mention how obviously well-made it is. This dining set is skillfully crafted from solid wood, MDF, and polyester, and it's fantastic for making the place livelier. It's also highly practical besides just standing out with its looks. With this dining set, you'll get a warm and inviting piece for your living room, bedroom, or dining room. This is a set of three.